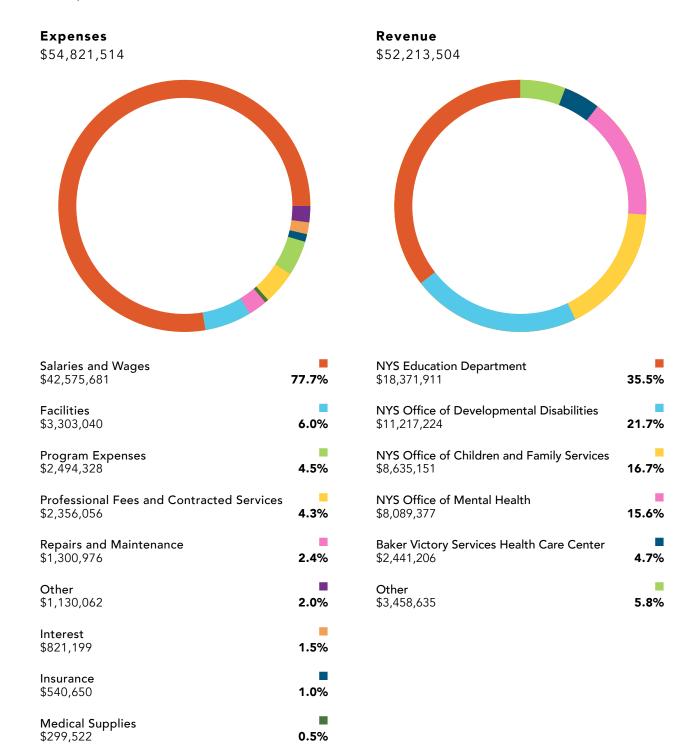

|
|               | 270 ———————————————————————————————————— | 30   65   8   15   9   20   100     100 | Home & Community Based Services | Name   Home & Community Based Services   S |

19

116

190

### 2017-18 Financial Information



#### **BOARD OF DIRECTORS**

Patrick O'Leary, President

John Brennan

Msgr. Paul J.E. Burkard\*

Mary Farallo

Rev. Daniel F. Fiebelkorn, II

Sister Charlene Fontana\*

Rev. Robert Gebhard

Michael Kearns

Donald Leslie

Sr. Ellen O'Keefe, S.S.J.\*

Jeffrey Papia

Dr. Marianne Partee

\* Noted as Ex-Officio

#### **MEMBERSHIPS**



























#### **ACCREDITATION**





### BAKER VICTORY SERVICES

Continuing Father Baker's Legacy of Caring

790 Ridge Road | Lackawanna, NY 14218 716-828-9500 | bakervictoryservices.org